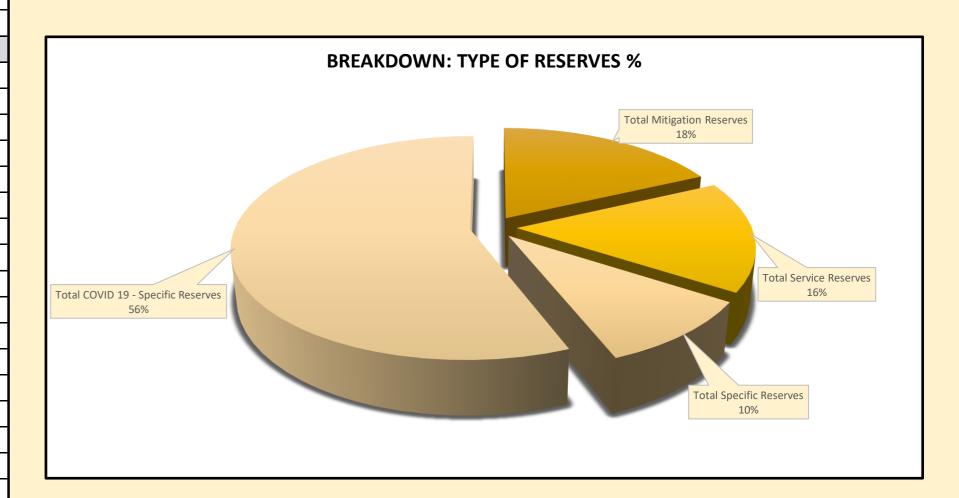

## **RESERVES DASHBOARD**

| Total Mitigation Reserves         4,271         7:           Funding Volatility         1,343         (1)           Housing benefit Subsidy         150           Insurance and Risk Management         37           In Borough Regeneration         1,931         8:           Inflation & Finance Mitigation         810         (0           Total Service Reserves         2,362         (8           Asset Management         164         (8           Economic Development         300         (8           Electoral Registration         43         (8           High Street Fund         200         (8           Evince Investment and Initiatives         200         (8           Planning Enforcement         180         (9           Service Investment and Initiatives         200         (8           Planning Enforcement         180         (9           Leisure Contingency         72         (1           Legal Resource         100         (1           LGV Driver Training         10         (1           ICT/Digital Transformation         134         (2           Planning Development         227         (2           Rochford partnership         300                                                                                                                                                                                                                                                                                                                                                                                                                                                                                                                                                                                                                                                                                                                                                                                                                                                                                                                                        | et proposed<br>wdown/<br>atribution | Proposed Drawdown/<br>contribution | Net contribution (4,065) | Forecast balance<br>31.3.23<br>8,381 |  |
|---------------------------------------------------------------------------------------------------------------------------------------------------------------------------------------------------------------------------------------------------------------------------------------------------------------------------------------------------------------------------------------------------------------------------------------------------------------------------------------------------------------------------------------------------------------------------------------------------------------------------------------------------------------------------------------------------------------------------------------------------------------------------------------------------------------------------------------------------------------------------------------------------------------------------------------------------------------------------------------------------------------------------------------------------------------------------------------------------------------------------------------------------------------------------------------------------------------------------------------------------------------------------------------------------------------------------------------------------------------------------------------------------------------------------------------------------------------------------------------------------------------------------------------------------------------------------------------------------------------------------------------------------------------------------------------------------------------------------------------------------------------------------------------------------------------------------------------------------------------------------------------------------------------------------------------------------------------------------------------------------------------------------------------------------------------------------------------------------------------------------------|-------------------------------------|------------------------------------|--------------------------|--------------------------------------|--|
| Total Mitigation Reserves         4,271         7:           Funding Volatility         1,343         (1)           Housing benefit Subsidy         150           Insurance and Risk Management         37           In Borough Regeneration         1,931         8:           Inflation & Finance Mitigation         810         (0           Total Service Reserves         2,362         (8           Asset Management         164         2.           Economic Development         300         164           Economic Development         300         161           Electoral Registration         43         43           High Street Fund         200         (8           Environmental Initiatives         200         (8           Planning Enforcement         180         200           Everylice Investment and Initiatives         200         (8           Planning Enforcement         180         200           Leisure Contingency         72         2           Legal Resource         100         10           LGV Driver Training         10         10           ICT/Digital Transformation         134         10           Planning Development         227                                                                                                                                                                                                                                                                                                                                                                                                                                                                                                                                                                                                                                                                                                                                                                                                                                                                                                                                           | 3,559)                              | (4,065)                            |                          |                                      |  |
| Funding Volatility                                                                                                                                                                                                                                                                                                                                                                                                                                                                                                                                                                                                                                                                                                                                                                                                                                                                                                                                                                                                                                                                                                                                                                                                                                                                                                                                                                                                                                                                                                                                                                                                                                                                                                                                                                                                                                                                                                                                                                                                                                                                                                              | 756                                 | 479                                | 479                      | 4,750                                |  |
| Housing benefit Subsidy                                                                                                                                                                                                                                                                                                                                                                                                                                                                                                                                                                                                                                                                                                                                                                                                                                                                                                                                                                                                                                                                                                                                                                                                                                                                                                                                                                                                                                                                                                                                                                                                                                                                                                                                                                                                                                                                                                                                                                                                                                                                                                         | (122)                               | (399)                              | (399)                    | 944                                  |  |
| In Borough Regeneration                                                                                                                                                                                                                                                                                                                                                                                                                                                                                                                                                                                                                                                                                                                                                                                                                                                                                                                                                                                                                                                                                                                                                                                                                                                                                                                                                                                                                                                                                                                                                                                                                                                                                                                                                                                                                                                                                                                                                                                                                                                                                                         |                                     | , ,                                | 0                        | 150                                  |  |
| In Borough Regeneration                                                                                                                                                                                                                                                                                                                                                                                                                                                                                                                                                                                                                                                                                                                                                                                                                                                                                                                                                                                                                                                                                                                                                                                                                                                                                                                                                                                                                                                                                                                                                                                                                                                                                                                                                                                                                                                                                                                                                                                                                                                                                                         |                                     |                                    | 0                        | 37                                   |  |
| Inflation & Finance Mitigation                                                                                                                                                                                                                                                                                                                                                                                                                                                                                                                                                                                                                                                                                                                                                                                                                                                                                                                                                                                                                                                                                                                                                                                                                                                                                                                                                                                                                                                                                                                                                                                                                                                                                                                                                                                                                                                                                                                                                                                                                                                                                                  | 878                                 | 878                                | 878                      | 2,809                                |  |
| Total Service Reserves         2,362         (8)           Asset Management         164         164           Economic Development         300         164           Electoral Registration         43         18           High Street Fund         200         200           Environmental Initiatives         200         (8)           Planning Enforcement         180         5           Service Investment and Initiatives         200         18           Leisure Contingency         72         100         10           Leisure Contingency         72         100         10         10         11         10         11         10         11         10         11         10         11         10         11         11         11         11         11         11         11         11         12         12         12         12         12         12         12         12         12         12         12         12         12         12         12         12         12         12         12         12         12         12         12         12         12         12         12         12         12         12         12         12 </td <td>0</td> <td></td> <td>0</td> <td>810</td>                                                                                                                                                                                                                                                                                                                                                                                                                                                                                                                                                                                                                                                                                                                                                                                                                                                                                                    | 0                                   |                                    | 0                        | 810                                  |  |
| Asset Management         164           Economic Development         300           Electoral Registration         43           High Street Fund         200           Environmental Initiatives         200           Planning Enforcement         180           Service Investment and Initiatives         200           Leisure Contingency         72           Legal Resource         100           LGV Driver Training         10           ICT/Digital Transformation         134           Planning Development         227           Rochford partnership         300           Street Scene Initiatives         200           Other Licences         3           Corporate Training         18           Apprentice Incentives         8           Staff Recognition & Awards         3           Total Specific Reserves         617         (1           Duchess Of Kent/Nightingale         292         (1           Health and Wellbeing         103         1           Land at Hanover House         10         Neighbourhood Plan         26           Preventing Homelessness         100         (6           Willowbrook Rosen Crescent (S106)         7         0                                                                                                                                                                                                                                                                                                                                                                                                                                                                                                                                                                                                                                                                                                                                                                                                                                                                                                                                            | (86)                                | (314)                              | (314)                    | 2,048                                |  |
| Economic Development   300                                                                                                                                                                                                                                                                                                                                                                                                                                                                                                                                                                                                                                                                                                                                                                                                                                                                                                                                                                                                                                                                                                                                                                                                                                                                                                                                                                                                                                                                                                                                                                                                                                                                                                                                                                                                                                                                                                                                                                                                                                                                                                      | ,                                   | ` ,                                | 0                        | 164                                  |  |
| Electoral Registration                                                                                                                                                                                                                                                                                                                                                                                                                                                                                                                                                                                                                                                                                                                                                                                                                                                                                                                                                                                                                                                                                                                                                                                                                                                                                                                                                                                                                                                                                                                                                                                                                                                                                                                                                                                                                                                                                                                                                                                                                                                                                                          |                                     |                                    | 0                        | 300                                  |  |
| High Street Fund                                                                                                                                                                                                                                                                                                                                                                                                                                                                                                                                                                                                                                                                                                                                                                                                                                                                                                                                                                                                                                                                                                                                                                                                                                                                                                                                                                                                                                                                                                                                                                                                                                                                                                                                                                                                                                                                                                                                                                                                                                                                                                                |                                     |                                    | 0                        | 43                                   |  |
| Environmental Initiatives   200   (8                                                                                                                                                                                                                                                                                                                                                                                                                                                                                                                                                                                                                                                                                                                                                                                                                                                                                                                                                                                                                                                                                                                                                                                                                                                                                                                                                                                                                                                                                                                                                                                                                                                                                                                                                                                                                                                                                                                                                                                                                                                                                            |                                     |                                    | 0                        | 200                                  |  |
| Planning Enforcement Service Investment and Initiatives Leisure Contingency Legal Resource Loy Driver Training Lot/Digital Transformation Planning Development Rochford partnership Street Scene Initiatives Other Licences Other Licences Staff Recognition & Awards Total Specific Reserves Lead at Hanover House Neighbourhood Plan Preventing Homelessness Willowbrook Rosen Crescent (\$106) Preventing Homelessness Total COVID 19 Specific Reserves Staff Recognition & Awards Staff Recognition & Staff Recogn | (86)                                | (92)                               | (92)                     | 108                                  |  |
| Service Investment and Initiatives  Leisure Contingency  Legal Resource  Lov Driver Training  ICT/Digital Transformation  Planning Development  Rochford partnership  Street Scene Initiatives  Other Licences  Corporate Training  Apprentice Incentives  Staff Recognition & Awards  Total Specific Reserves  Neighbourhood Plan  Preventing Homelessness  Willowbrook Rosen Crescent (S106)  Open Data Funding to LA's  Brentwood community hospital  COVID 19  NNDR Collection Fund Deficit  Tax Income Guarantee Scheme (CT and NNDR)  Aga Diad A 100  LGV  Total Covid Payment Reconciliation  100  Leisure Contingency  72  100  100  101  102  103  104  105  106  107  107  108  109  109  109  109  109  109  109                                                                                                                                                                                                                                                                                                                                                                                                                                                                                                                                                                                                                                                                                                                                                                                                                                                                                                                                                                                                                                                                                                                                                                                                                                                                                                                                                                                                     | V 1                                 | V- /                               | 0                        | 180                                  |  |
| Leisure Contingency         72           Legal Resource         100           LGV Driver Training         10           ICT/Digital Transformation         134           Planning Development         227           Rochford partnership         300         0           Street Scene Initiatives         200         0           Other Licences         3         0           Corporate Training         18         0           Apprentice Incentives         8         0           Staff Recognition & Awards         3         0           Total Specific Reserves         617         (1           Duchess Of Kent/Nightingale         292         (1           Health and Wellbeing         103         0           Land at Hanover House         10         0           Neighbourhood Plan         26         0           Preventing Homelessness         100         (6           Willowbrook Rosen Crescent (S106)         7         0           Open Data Funding to LA's         1         1           Brentwood community hospital         40         0           Cowid 19 - Specific Reserves         5,196         (4,2           COVID 19 - Specific Reserves                                                                                                                                                                                                                                                                                                                                                                                                                                                                                                                                                                                                                                                                                                                                                                                                                                                                                                                                                      |                                     |                                    | 0                        | 200                                  |  |
| Legal Resource         100           LGV Driver Training         10           ICT/Digital Transformation         134           Planning Development         227           Rochford partnership         300         0           Street Scene Initiatives         200         0           Other Licences         3         0           Corporate Training         18         Apprentice Incentives           Staff Recognition & Awards         3         Total Specific Reserves         617         (1           Duchess Of Kent/Nightingale         292         (1           Health and Wellbeing         103         10           Land at Hanover House         10         10           Neighbourhood Plan         26         10           Preventing Homelessness         100         (2           Willowbrook Rosen Crescent (\$106)         7         0           Open Data Funding to LA's         1         1           Brentwood community hospital         40         0           Community rights         38         1           Total COVID 19 - Specific Reserves         5,196         (4,2)           COVID 19         412         1           NNDR Collection Fund Deficit <td< td=""><td></td><td></td><td>0</td><td>72</td></td<>                                                                                                                                                                                                                                                                                                                                                                                                                                                                                                                                                                                                                                                                                                                                                                                                                                                                              |                                     |                                    | 0                        | 72                                   |  |
| LGV Driver Training10ICT/Digital Transformation134Planning Development227Rochford partnership3000Street Scene Initiatives2000Other Licences30Corporate Training18Apprentice Incentives88Staff Recognition & Awards31Total Specific Reserves617(1Duchess Of Kent/Nightingale292(1Health and Wellbeing1031Land at Hanover House1010Neighbourhood Plan2610Preventing Homelessness100(2Willowbrook Rosen Crescent (\$106)71Open Data Funding to LA's11Brentwood community hospital4040Community rights381Total COVID 19 - Specific Reserves5,196(4,2)COVID 194121NNDR Collection Fund Deficit3,724(3,7)Tax Income Guarantee Scheme (CT and NNDR)440(44)ARG Grant24(24)(24)New Burdens Post Payment Reconciliation131                                                                                                                                                                                                                                                                                                                                                                                                                                                                                                                                                                                                                                                                                                                                                                                                                                                                                                                                                                                                                                                                                                                                                                                                                                                                                                                                                                                                                |                                     |                                    | 0                        | 100                                  |  |
| ICT/Digital Transformation                                                                                                                                                                                                                                                                                                                                                                                                                                                                                                                                                                                                                                                                                                                                                                                                                                                                                                                                                                                                                                                                                                                                                                                                                                                                                                                                                                                                                                                                                                                                                                                                                                                                                                                                                                                                                                                                                                                                                                                                                                                                                                      |                                     |                                    | 0                        | 10                                   |  |
| Planning Development         227           Rochford partnership         300         0           Street Scene Initiatives         200         0           Other Licences         3         0           Corporate Training         18         18           Apprentice Incentives         8         8           Staff Recognition & Awards         3         1           Total Specific Reserves         617         (1           Duchess Of Kent/Nightingale         292         (1           Health and Wellbeing         103         103           Land at Hanover House         10         10           Neighbourhood Plan         26         100           Preventing Homelessness         100         (4           Willowbrook Rosen Crescent (\$106)         7         0           Open Data Funding to LA's         1         1           Brentwood community hospital         40         40           Community rights         38         1           Total COVID 19 - Specific Reserves         5,196         (4,2           COVID 19         412         1           NNDR Collection Fund Deficit         3,724         3,7           Tax Income Guarantee Scheme (CT and NNDR)                                                                                                                                                                                                                                                                                                                                                                                                                                                                                                                                                                                                                                                                                                                                                                                                                                                                                                                                         |                                     |                                    | 0                        | 134                                  |  |
| Rochford partnership         300         0           Street Scene Initiatives         200         0           Other Licences         3         0           Corporate Training         18         18           Apprentice Incentives         8         8           Staff Recognition & Awards         3         1           Total Specific Reserves         617         (1           Duchess Of Kent/Nightingale         292         (1           Health and Wellbeing         103         1           Land at Hanover House         10         10           Neighbourhood Plan         26         10           Preventing Homelessness         100         (4           Willowbrook Rosen Crescent (S106)         7         7           Open Data Funding to LA's         1         1           Brentwood community hospital         40         40           Community rights         38         38           Total COVID 19 - Specific Reserves         5,196         (4,2           COVID 19         412           NNDR Collection Fund Deficit         3,724         (3,7           Tax Income Guarantee Scheme (CT and NNDR)         440         (4           ARG Grant         24<                                                                                                                                                                                                                                                                                                                                                                                                                                                                                                                                                                                                                                                                                                                                                                                                                                                                                                                                         |                                     |                                    | 0                        | 227                                  |  |
| Street Scene Initiatives         200         0           Other Licences         3         0           Corporate Training         18         18           Apprentice Incentives         8         8           Staff Recognition & Awards         3         1           Total Specific Reserves         617         (1           Duchess Of Kent/Nightingale         292         (1           Health and Wellbeing         103         103           Land at Hanover House         10         10           Neighbourhood Plan         26         100           Preventing Homelessness         100         (4           Willowbrook Rosen Crescent (S106)         7         7           Open Data Funding to LA's         1         1           Brentwood community hospital         40         40           Community rights         38         1           Total COVID 19 - Specific Reserves         5,196         (4,2           COVID 19         412         1           NNDR Collection Fund Deficit         3,724         (3,7           Tax Income Guarantee Scheme (CT and NNDR)         440         (44           ARG Grant         24         (2           New Burdens Post Pa                                                                                                                                                                                                                                                                                                                                                                                                                                                                                                                                                                                                                                                                                                                                                                                                                                                                                                                                         | 0                                   | (37)                               | (37)                     | 263                                  |  |
| Other Licences         3         C           Corporate Training         18         18           Apprentice Incentives         8         5           Staff Recognition & Awards         3         1           Total Specific Reserves         617         (1           Duchess Of Kent/Nightingale         292         (1           Health and Wellbeing         103         103           Land at Hanover House         10         10           Neighbourhood Plan         26         100           Preventing Homelessness         100         (4           Willowbrook Rosen Crescent (S106)         7         00           Open Data Funding to LA's         1         1           Brentwood community hospital         40         0           Community rights         38         1           Total COVID 19 - Specific Reserves         5,196         (4,2           COVID 19         412         1           NNDR Collection Fund Deficit         3,724         (3,7           Tax Income Guarantee Scheme (CT and NNDR)         440         (44           ARG Grant         24         (2           New Burdens Post Payment Reconciliation         131                                                                                                                                                                                                                                                                                                                                                                                                                                                                                                                                                                                                                                                                                                                                                                                                                                                                                                                                                                  | 0                                   | (182)                              | (182)                    | 18                                   |  |
| Corporate Training         18           Apprentice Incentives         8           Staff Recognition & Awards         3           Total Specific Reserves         617         (1           Duchess Of Kent/Nightingale         292         (1           Health and Wellbeing         103         103           Land at Hanover House         10         10           Neighbourhood Plan         26         100           Preventing Homelessness         100         (4           Willowbrook Rosen Crescent (S106)         7         00           Open Data Funding to LA's         1         1           Brentwood community hospital         40         0           Community rights         38         1           Total COVID 19 - Specific Reserves         5,196         (4,2           COVID 19         412         1           NNDR Collection Fund Deficit         3,724         (3,7           Tax Income Guarantee Scheme (CT and NNDR)         440         (44           ARG Grant         24         (2           New Burdens Post Payment Reconciliation         131                                                                                                                                                                                                                                                                                                                                                                                                                                                                                                                                                                                                                                                                                                                                                                                                                                                                                                                                                                                                                                              | 0                                   | (3)                                | (3)                      | 0                                    |  |
| Apprentice Incentives  Staff Recognition & Awards  Total Specific Reserves  Duchess Of Kent/Nightingale  Health and Wellbeing  Land at Hanover House  Neighbourhood Plan  Preventing Homelessness  Willowbrook Rosen Crescent (S106)  Open Data Funding to LA's  Brentwood community hospital  Community rights  Total COVID 19 - Specific Reserves  COVID 19  NNDR Collection Fund Deficit  Tax Income Guarantee Scheme (CT and NNDR)  ARG Grant  Neighbourhood  Reserves  Staff Recognition & 8  617  (11  (12  (12  (13  (14  (14  (15  (15  (15  (15  (15  (15                                                                                                                                                                                                                                                                                                                                                                                                                                                                                                                                                                                                                                                                                                                                                                                                                                                                                                                                                                                                                                                                                                                                                                                                                                                                                                                                                                                                                                                                                                                                                              |                                     | (3)                                | 0                        | 18                                   |  |
| Staff Recognition & Awards         3           Total Specific Reserves         617         (1           Duchess Of Kent/Nightingale         292         (1           Health and Wellbeing         103         10           Land at Hanover House         10         10           Neighbourhood Plan         26         100         (4           Preventing Homelessness         100         (7         00         (7         00         0         (4         0         0         0         0         0         0         0         0         0         0         0         0         0         0         0         0         0         0         0         0         0         0         0         0         0         0         0         0         0         0         0         0         0         0         0         0         0         0         0         0         0         0         0         0         0         0         0         0         0         0         0         0         0         0         0         0         0         0         0         0         0         0         0         0         0         0                                                                                                                                                                                                                                                                                                                                                                                                                                                                                                                                                                                                                                                                                                                                                                                                                                                                                                                                                                                        |                                     |                                    | 0                        | 8                                    |  |
| Total Specific Reserves617(1Duchess Of Kent/Nightingale292(1Health and Wellbeing103Land at Hanover House10Neighbourhood Plan26Preventing Homelessness100(aWillowbrook Rosen Crescent (S106)7Open Data Funding to LA's1Brentwood community hospital40Community rights38Total COVID 19 - Specific Reserves5,196(4,2)COVID 19412NNDR Collection Fund Deficit3,724(3,7)Tax Income Guarantee Scheme (CT and NNDR)440(44)ARG Grant24(2New Burdens Post Payment Reconciliation131                                                                                                                                                                                                                                                                                                                                                                                                                                                                                                                                                                                                                                                                                                                                                                                                                                                                                                                                                                                                                                                                                                                                                                                                                                                                                                                                                                                                                                                                                                                                                                                                                                                      |                                     |                                    | 0                        | 3                                    |  |
| Duchess Of Kent/Nightingale  Health and Wellbeing  Land at Hanover House  Neighbourhood Plan  Preventing Homelessness  Willowbrook Rosen Crescent (S106)  Open Data Funding to LA's  Brentwood community hospital  Community rights  Total COVID 19 - Specific Reserves  COVID 19  NNDR Collection Fund Deficit  Tax Income Guarantee Scheme (CT and NNDR)  ARG Grant  New Burdens Post Payment Reconciliation  10  (1)  (2)  (1)  (2)  (1)  (1)  (2)  (1)  (2)  (1)  (2)  (1)  (2)  (1)  (2)  (1)  (3)  (4)  (4)  (4)  (4)  (4)  (4)  (4                                                                                                                                                                                                                                                                                                                                                                                                                                                                                                                                                                                                                                                                                                                                                                                                                                                                                                                                                                                                                                                                                                                                                                                                                                                                                                                                                                                                                                                                                                                                                                                       | (16)                                | (16)                               | (16)                     | 601                                  |  |
| Health and Wellbeing Land at Hanover House 10 Neighbourhood Plan Preventing Homelessness 100 Willowbrook Rosen Crescent (S106) Open Data Funding to LA's Brentwood community hospital Community rights 38 Total COVID 19 - Specific Reserves COVID 19 NNDR Collection Fund Deficit Tax Income Guarantee Scheme (CT and NNDR) ARG Grant New Burdens Post Payment Reconciliation                                                                                                                                                                                                                                                                                                                                                                                                                                                                                                                                                                                                                                                                                                                                                                                                                                                                                                                                                                                                                                                                                                                                                                                                                                                                                                                                                                                                                                                                                                                                                                                                                                                                                                                                                  | (12)                                | (12)                               | (12)                     | 280                                  |  |
| Land at Hanover House10Neighbourhood Plan26Preventing Homelessness100Willowbrook Rosen Crescent (S106)7Open Data Funding to LA's1Brentwood community hospital40Community rights38Total COVID 19 - Specific Reserves5,196(4,2)COVID 19412NNDR Collection Fund Deficit3,724(3,7)Tax Income Guarantee Scheme (CT and NNDR)440(4,4)ARG Grant24(2,4)New Burdens Post Payment Reconciliation131                                                                                                                                                                                                                                                                                                                                                                                                                                                                                                                                                                                                                                                                                                                                                                                                                                                                                                                                                                                                                                                                                                                                                                                                                                                                                                                                                                                                                                                                                                                                                                                                                                                                                                                                       | ()                                  | ()                                 | 0                        | 103                                  |  |
| Neighbourhood Plan26Preventing Homelessness100(4Willowbrook Rosen Crescent (S106)7Open Data Funding to LA's1Brentwood community hospital40Community rights38Total COVID 19 - Specific Reserves5,196(4,2COVID 19412NNDR Collection Fund Deficit3,724(3,7Tax Income Guarantee Scheme (CT and NNDR)440(44ARG Grant24(2New Burdens Post Payment Reconciliation131                                                                                                                                                                                                                                                                                                                                                                                                                                                                                                                                                                                                                                                                                                                                                                                                                                                                                                                                                                                                                                                                                                                                                                                                                                                                                                                                                                                                                                                                                                                                                                                                                                                                                                                                                                   |                                     |                                    | 0                        | 10                                   |  |
| Preventing Homelessness 100 (A) Willowbrook Rosen Crescent (S106) 7 Open Data Funding to LA's 1 Brentwood community hospital 40 Community rights 38  Total COVID 19 - Specific Reserves 5,196 (4,2)  NNDR Collection Fund Deficit 3,724 (3,7) Tax Income Guarantee Scheme (CT and NNDR) 440 (4,2)  ARG Grant 24 (2) New Burdens Post Payment Reconciliation 131                                                                                                                                                                                                                                                                                                                                                                                                                                                                                                                                                                                                                                                                                                                                                                                                                                                                                                                                                                                                                                                                                                                                                                                                                                                                                                                                                                                                                                                                                                                                                                                                                                                                                                                                                                 |                                     |                                    | 0                        | 26                                   |  |
| Willowbrook Rosen Crescent (S106) 7  Open Data Funding to LA's 1  Brentwood community hospital 40  Community rights 38  Total COVID 19 - Specific Reserves 5,196 (4,2)  NNDR Collection Fund Deficit 3,724 (3,7)  Tax Income Guarantee Scheme (CT and NNDR) 440 (440)  ARG Grant 24 (2)  New Burdens Post Payment Reconciliation 131                                                                                                                                                                                                                                                                                                                                                                                                                                                                                                                                                                                                                                                                                                                                                                                                                                                                                                                                                                                                                                                                                                                                                                                                                                                                                                                                                                                                                                                                                                                                                                                                                                                                                                                                                                                            | (4)                                 | (4)                                | (4)                      | 96                                   |  |
| Open Data Funding to LA's1Brentwood community hospital40Community rights38Total COVID 19 - Specific Reserves5,196(4,2)COVID 19412NNDR Collection Fund Deficit3,724(3,7)Tax Income Guarantee Scheme (CT and NNDR)440(4,4)ARG Grant24(2,2)New Burdens Post Payment Reconciliation131                                                                                                                                                                                                                                                                                                                                                                                                                                                                                                                                                                                                                                                                                                                                                                                                                                                                                                                                                                                                                                                                                                                                                                                                                                                                                                                                                                                                                                                                                                                                                                                                                                                                                                                                                                                                                                              | ( ' '                               | ( · )                              | 0                        | 7                                    |  |
| Brentwood community hospital 40 Community rights 38  Total COVID 19 - Specific Reserves 5,196 (4,2)  COVID 19 412  NNDR Collection Fund Deficit 3,724 (3,7)  Tax Income Guarantee Scheme (CT and NNDR) 440 (4,2)  ARG Grant 24 (2)  New Burdens Post Payment Reconciliation 131                                                                                                                                                                                                                                                                                                                                                                                                                                                                                                                                                                                                                                                                                                                                                                                                                                                                                                                                                                                                                                                                                                                                                                                                                                                                                                                                                                                                                                                                                                                                                                                                                                                                                                                                                                                                                                                 |                                     |                                    | 0                        | 1                                    |  |
| Community rights38Total COVID 19 - Specific Reserves5,196(4,2)COVID 19412NNDR Collection Fund Deficit3,724(3,7)Tax Income Guarantee Scheme (CT and NNDR)440(4,2)ARG Grant24(2)New Burdens Post Payment Reconciliation131                                                                                                                                                                                                                                                                                                                                                                                                                                                                                                                                                                                                                                                                                                                                                                                                                                                                                                                                                                                                                                                                                                                                                                                                                                                                                                                                                                                                                                                                                                                                                                                                                                                                                                                                                                                                                                                                                                        |                                     |                                    | 0                        | 40                                   |  |
| Total COVID 19 - Specific Reserves  COVID 19  NNDR Collection Fund Deficit  Tax Income Guarantee Scheme (CT and NNDR)  ARG Grant  New Burdens Post Payment Reconciliation  5,196  (4,2  (3,7  440  (440  (440  (440  (440  (440  (440  (440  (440  (440  (440  (440  (440  (440  (440  (440  (440  (440  (440  (440  (440  (440  (440  (440  (440  (440  (440  (440  (440  (440  (440  (440  (440  (440  (440  (440  (440  (440  (440  (440  (440  (440  (440  (440  (440  (440  (440  (440  (440  (440  (440  (440  (440  (440  (440  (440  (440  (440  (440  (440  (440  (440  (440  (440  (440  (440  (440  (440  (440  (440  (440  (440  (440  (440  (440  (440  (440  (440  (440  (440  (440  (440  (440  (440  (440  (440  (440  (440  (440  (440  (440  (440  (440  (440  (440  (440  (440  (440  (440  (440  (440  (440  (440  (440  (440  (440  (440  (440  (440  (440  (440  (440  (440  (440  (440  (440  (440  (440  (440  (440  (440  (440  (440  (440  (440  (440  (440  (440  (440  (440  (440  (440  (440  (440  (440  (440  (440  (440  (440  (440  (440  (440  (440  (440  (440  (440  (440  (440  (440  (440  (440  (440  (440  (440  (440  (440  (440  (440  (440  (440  (440  (440  (440  (440  (440  (440  (440  (440  (440  (440  (440  (440  (440  (440  (440  (440  (440  (440  (440  (440  (440  (440  (440  (440  (440  (440  (440  (440  (440  (440  (440  (440  (440  (440  (440  (440  (440  (440  (440  (440  (440  (440  (440  (440  (440  (440  (440  (440  (440  (440  (440  (440  (440  (440  (440  (440  (440  (440  (440  (440  (440  (440  (440  (440  (440  (440  (440  (440  (440  (440  (440  (440  (440  (440  (440  (440  (440  (440  (440  (440  (440  (440  (440  (440  (440  (440  (440  (440  (440  (440  (440  (440  (440  (440  (440  (440  (440  (440  (440  (440  (440  (440  (440  (440  (440  (440  (440  (440  (440  (440  (440  (440  (440  (440  (440  (440  (440  (440  (440  (440  (440  (440  (440  (440  (440  (440  (440  (440  (440  (440  (440  (440  (440  (440  (440  (440  (440  (440  (440  (440  (440  (440  (440  (440  (440  (440  (440  (440  (440  (44  |                                     |                                    | 0                        | 38                                   |  |
| COVID 19  NNDR Collection Fund Deficit  Tax Income Guarantee Scheme (CT and NNDR)  ARG Grant  New Burdens Post Payment Reconciliation  412  (3,7  440  (44)  (2)  (2)                                                                                                                                                                                                                                                                                                                                                                                                                                                                                                                                                                                                                                                                                                                                                                                                                                                                                                                                                                                                                                                                                                                                                                                                                                                                                                                                                                                                                                                                                                                                                                                                                                                                                                                                                                                                                                                                                                                                                           | 4,214)                              | (4,214)                            | (4,214)                  | 982                                  |  |
| NNDR Collection Fund Deficit  Tax Income Guarantee Scheme (CT and NNDR)  ARG Grant  New Burdens Post Payment Reconciliation  3,724  (3,7  440  (44)  (2)  (2)                                                                                                                                                                                                                                                                                                                                                                                                                                                                                                                                                                                                                                                                                                                                                                                                                                                                                                                                                                                                                                                                                                                                                                                                                                                                                                                                                                                                                                                                                                                                                                                                                                                                                                                                                                                                                                                                                                                                                                   | .,,                                 | (1)=1.1                            | 0                        | 412                                  |  |
| Tax Income Guarantee Scheme (CT and NNDR)  ARG Grant  New Burdens Post Payment Reconciliation  131                                                                                                                                                                                                                                                                                                                                                                                                                                                                                                                                                                                                                                                                                                                                                                                                                                                                                                                                                                                                                                                                                                                                                                                                                                                                                                                                                                                                                                                                                                                                                                                                                                                                                                                                                                                                                                                                                                                                                                                                                              | 3,724)                              | (3,724)                            | (3,724)                  | 0                                    |  |
| ARG Grant 24 (2 New Burdens Post Payment Reconciliation 131                                                                                                                                                                                                                                                                                                                                                                                                                                                                                                                                                                                                                                                                                                                                                                                                                                                                                                                                                                                                                                                                                                                                                                                                                                                                                                                                                                                                                                                                                                                                                                                                                                                                                                                                                                                                                                                                                                                                                                                                                                                                     | (440)                               | (440)                              | (440)                    | 0                                    |  |
| New Burdens Post Payment Reconciliation 131                                                                                                                                                                                                                                                                                                                                                                                                                                                                                                                                                                                                                                                                                                                                                                                                                                                                                                                                                                                                                                                                                                                                                                                                                                                                                                                                                                                                                                                                                                                                                                                                                                                                                                                                                                                                                                                                                                                                                                                                                                                                                     | (24)                                | (24)                               | (24)                     | 0                                    |  |
|                                                                                                                                                                                                                                                                                                                                                                                                                                                                                                                                                                                                                                                                                                                                                                                                                                                                                                                                                                                                                                                                                                                                                                                                                                                                                                                                                                                                                                                                                                                                                                                                                                                                                                                                                                                                                                                                                                                                                                                                                                                                                                                                 | ( <del>-</del> ')                   | (47)                               | 0                        | 131                                  |  |
| 1 /n ' '/                                                                                                                                                                                                                                                                                                                                                                                                                                                                                                                                                                                                                                                                                                                                                                                                                                                                                                                                                                                                                                                                                                                                                                                                                                                                                                                                                                                                                                                                                                                                                                                                                                                                                                                                                                                                                                                                                                                                                                                                                                                                                                                       | (26)                                | (26)                               | (26)                     | 0                                    |  |
| New Burdens for SBSG (covid-19) Discretionary scheme 130                                                                                                                                                                                                                                                                                                                                                                                                                                                                                                                                                                                                                                                                                                                                                                                                                                                                                                                                                                                                                                                                                                                                                                                                                                                                                                                                                                                                                                                                                                                                                                                                                                                                                                                                                                                                                                                                                                                                                                                                                                                                        | (20)                                | (20)                               | 0                        | 130                                  |  |
| New Burdens LADGF (covid-19)  225                                                                                                                                                                                                                                                                                                                                                                                                                                                                                                                                                                                                                                                                                                                                                                                                                                                                                                                                                                                                                                                                                                                                                                                                                                                                                                                                                                                                                                                                                                                                                                                                                                                                                                                                                                                                                                                                                                                                                                                                                                                                                               |                                     |                                    | 0                        | 225                                  |  |
| Test and Trace Admin 64                                                                                                                                                                                                                                                                                                                                                                                                                                                                                                                                                                                                                                                                                                                                                                                                                                                                                                                                                                                                                                                                                                                                                                                                                                                                                                                                                                                                                                                                                                                                                                                                                                                                                                                                                                                                                                                                                                                                                                                                                                                                                                         |                                     |                                    | 0                        | 64                                   |  |
| New burdens CT Hardship Fund and BRR 20                                                                                                                                                                                                                                                                                                                                                                                                                                                                                                                                                                                                                                                                                                                                                                                                                                                                                                                                                                                                                                                                                                                                                                                                                                                                                                                                                                                                                                                                                                                                                                                                                                                                                                                                                                                                                                                                                                                                                                                                                                                                                         |                                     |                                    | 0                        | 20                                   |  |