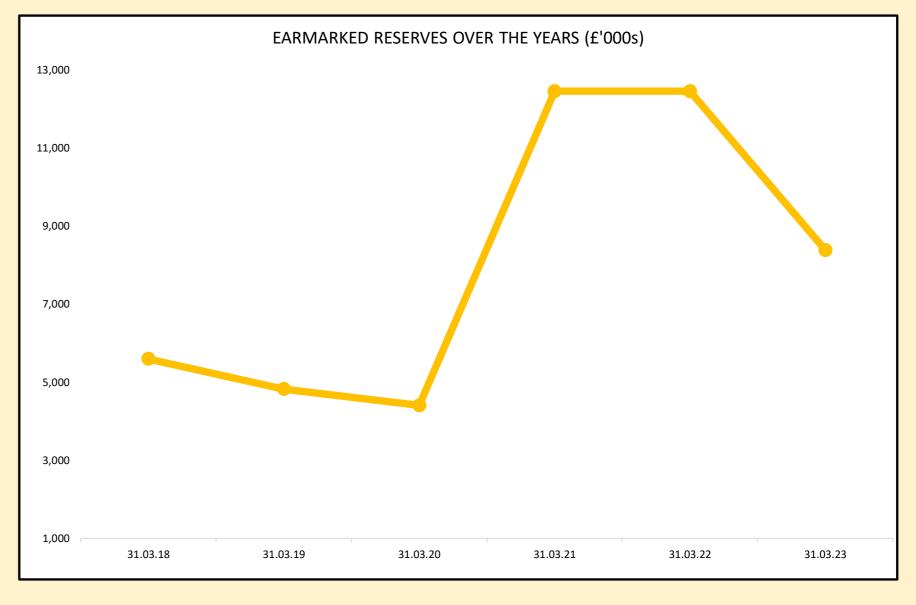

## **RESERVES DASHBOARD**

| Total Mitigation Reserves         4,271         7:           Funding Volatility         1,343         (1)           Housing benefit Subsidy         150           Insurance and Risk Management         37           In Borough Regeneration         1,931         8:           Inflation & Finance Mitigation         810         (0           Total Service Reserves         2,362         (8           Asset Management         164         (8           Economic Development         300         (8           Electoral Registration         43         (8           High Street Fund         200         (8           Evince Investment and Initiatives         200         (8           Planning Enforcement         180         (9           Service Investment and Initiatives         200         (8           Planning Enforcement         180         (9           Leisure Contingency         72         (1           Legal Resource         100         (1           LGV Driver Training         10         (1           ICT/Digital Transformation         134         (2           Planning Development         227         (2           Rochford partnership         300                                                                                                                                                                                                                                                                                                                                                                                                                                                                                                                                                                                                                                                                                                                                                                                                                                                                                                                                        | et proposed<br>wdown/<br>atribution | Proposed Drawdown/<br>contribution | Net contribution (4,065) | Forecast balance<br>31.3.23<br>8,381 |  |
|---------------------------------------------------------------------------------------------------------------------------------------------------------------------------------------------------------------------------------------------------------------------------------------------------------------------------------------------------------------------------------------------------------------------------------------------------------------------------------------------------------------------------------------------------------------------------------------------------------------------------------------------------------------------------------------------------------------------------------------------------------------------------------------------------------------------------------------------------------------------------------------------------------------------------------------------------------------------------------------------------------------------------------------------------------------------------------------------------------------------------------------------------------------------------------------------------------------------------------------------------------------------------------------------------------------------------------------------------------------------------------------------------------------------------------------------------------------------------------------------------------------------------------------------------------------------------------------------------------------------------------------------------------------------------------------------------------------------------------------------------------------------------------------------------------------------------------------------------------------------------------------------------------------------------------------------------------------------------------------------------------------------------------------------------------------------------------------------------------------------------------|-------------------------------------|------------------------------------|--------------------------|--------------------------------------|--|
| Total Mitigation Reserves         4,271         7:           Funding Volatility         1,343         (1)           Housing benefit Subsidy         150           Insurance and Risk Management         37           In Borough Regeneration         1,931         8:           Inflation & Finance Mitigation         810         (0           Total Service Reserves         2,362         (8           Asset Management         164         2.           Economic Development         300         164           Economic Development         300         161           Electoral Registration         43         43           High Street Fund         200         (8           Environmental Initiatives         200         (8           Planning Enforcement         180         200           Everylice Investment and Initiatives         200         (8           Planning Enforcement         180         200           Leisure Contingency         72         2           Legal Resource         100         10           LGV Driver Training         10         10           ICT/Digital Transformation         134         10           Planning Development         227                                                                                                                                                                                                                                                                                                                                                                                                                                                                                                                                                                                                                                                                                                                                                                                                                                                                                                                                           | 3,559)                              | (4,065)                            |                          |                                      |  |
| Funding Volatility                                                                                                                                                                                                                                                                                                                                                                                                                                                                                                                                                                                                                                                                                                                                                                                                                                                                                                                                                                                                                                                                                                                                                                                                                                                                                                                                                                                                                                                                                                                                                                                                                                                                                                                                                                                                                                                                                                                                                                                                                                                                                                              | 756                                 | 479                                | 479                      | 4,750                                |  |
| Housing benefit Subsidy                                                                                                                                                                                                                                                                                                                                                                                                                                                                                                                                                                                                                                                                                                                                                                                                                                                                                                                                                                                                                                                                                                                                                                                                                                                                                                                                                                                                                                                                                                                                                                                                                                                                                                                                                                                                                                                                                                                                                                                                                                                                                                         | (122)                               | (399)                              | (399)                    | 944                                  |  |
| In Borough Regeneration                                                                                                                                                                                                                                                                                                                                                                                                                                                                                                                                                                                                                                                                                                                                                                                                                                                                                                                                                                                                                                                                                                                                                                                                                                                                                                                                                                                                                                                                                                                                                                                                                                                                                                                                                                                                                                                                                                                                                                                                                                                                                                         |                                     | , ,                                | 0                        | 150                                  |  |
| In Borough Regeneration                                                                                                                                                                                                                                                                                                                                                                                                                                                                                                                                                                                                                                                                                                                                                                                                                                                                                                                                                                                                                                                                                                                                                                                                                                                                                                                                                                                                                                                                                                                                                                                                                                                                                                                                                                                                                                                                                                                                                                                                                                                                                                         |                                     |                                    | 0                        | 37                                   |  |
| Inflation & Finance Mitigation                                                                                                                                                                                                                                                                                                                                                                                                                                                                                                                                                                                                                                                                                                                                                                                                                                                                                                                                                                                                                                                                                                                                                                                                                                                                                                                                                                                                                                                                                                                                                                                                                                                                                                                                                                                                                                                                                                                                                                                                                                                                                                  | 878                                 | 878                                | 878                      | 2,809                                |  |
| Total Service Reserves         2,362         (8)           Asset Management         164         164           Economic Development         300         164           Electoral Registration         43         18           High Street Fund         200         200           Environmental Initiatives         200         (8)           Planning Enforcement         180         5           Service Investment and Initiatives         200         18           Leisure Contingency         72         100         10           Leisure Contingency         72         100         10         10         11         10         11         10         11         10         11         10         11         10         11         11         11         11         11         11         11         11         12         12         12         12         12         12         12         12         12         12         12         12         12         12         12         12         12         12         12         12         12         12         12         12         12         12         12         12         12         12         12         12 </td <td>0</td> <td></td> <td>0</td> <td>810</td>                                                                                                                                                                                                                                                                                                                                                                                                                                                                                                                                                                                                                                                                                                                                                                                                                                                                                                    | 0                                   |                                    | 0                        | 810                                  |  |
| Asset Management         164           Economic Development         300           Electoral Registration         43           High Street Fund         200           Environmental Initiatives         200           Planning Enforcement         180           Service Investment and Initiatives         200           Leisure Contingency         72           Legal Resource         100           LGV Driver Training         10           ICT/Digital Transformation         134           Planning Development         227           Rochford partnership         300           Street Scene Initiatives         200           Other Licences         3           Corporate Training         18           Apprentice Incentives         8           Staff Recognition & Awards         3           Total Specific Reserves         617         (1           Duchess Of Kent/Nightingale         292         (1           Health and Wellbeing         103         1           Land at Hanover House         10         Neighbourhood Plan         26           Preventing Homelessness         100         (6           Willowbrook Rosen Crescent (S106)         7         0                                                                                                                                                                                                                                                                                                                                                                                                                                                                                                                                                                                                                                                                                                                                                                                                                                                                                                                                            | (86)                                | (314)                              | (314)                    | 2,048                                |  |
| Economic Development   300                                                                                                                                                                                                                                                                                                                                                                                                                                                                                                                                                                                                                                                                                                                                                                                                                                                                                                                                                                                                                                                                                                                                                                                                                                                                                                                                                                                                                                                                                                                                                                                                                                                                                                                                                                                                                                                                                                                                                                                                                                                                                                      | ,                                   | ` ,                                | 0                        | 164                                  |  |
| Electoral Registration                                                                                                                                                                                                                                                                                                                                                                                                                                                                                                                                                                                                                                                                                                                                                                                                                                                                                                                                                                                                                                                                                                                                                                                                                                                                                                                                                                                                                                                                                                                                                                                                                                                                                                                                                                                                                                                                                                                                                                                                                                                                                                          |                                     |                                    | 0                        | 300                                  |  |
| High Street Fund                                                                                                                                                                                                                                                                                                                                                                                                                                                                                                                                                                                                                                                                                                                                                                                                                                                                                                                                                                                                                                                                                                                                                                                                                                                                                                                                                                                                                                                                                                                                                                                                                                                                                                                                                                                                                                                                                                                                                                                                                                                                                                                |                                     |                                    | 0                        | 43                                   |  |
| Environmental Initiatives   200   (8                                                                                                                                                                                                                                                                                                                                                                                                                                                                                                                                                                                                                                                                                                                                                                                                                                                                                                                                                                                                                                                                                                                                                                                                                                                                                                                                                                                                                                                                                                                                                                                                                                                                                                                                                                                                                                                                                                                                                                                                                                                                                            |                                     |                                    | 0                        | 200                                  |  |
| Planning Enforcement Service Investment and Initiatives Leisure Contingency Legal Resource Loy Driver Training Lot/Digital Transformation Planning Development Rochford partnership Street Scene Initiatives Other Licences Other Licences Staff Recognition & Awards Total Specific Reserves Lead at Hanover House Neighbourhood Plan Preventing Homelessness Willowbrook Rosen Crescent (\$106) Preventing Homelessness Total COVID 19 Specific Reserves Staff Recognition & Awards Staff Recognition & Staff Recogn | (86)                                | (92)                               | (92)                     | 108                                  |  |
| Service Investment and Initiatives  Leisure Contingency  Legal Resource  Lov Driver Training  ICT/Digital Transformation  Planning Development  Rochford partnership  Street Scene Initiatives  Other Licences  Corporate Training  Apprentice Incentives  Staff Recognition & Awards  Total Specific Reserves  Neighbourhood Plan  Preventing Homelessness  Willowbrook Rosen Crescent (S106)  Open Data Funding to LA's  Brentwood community hospital  COVID 19  NNDR Collection Fund Deficit  Tax Income Guarantee Scheme (CT and NNDR)  Aga Diad A 100  LGV  Total Covid Payment Reconciliation  100  Leisure Contingency  72  100  100  101  102  103  104  105  106  107  107  108  109  109  109  109  109  109  109                                                                                                                                                                                                                                                                                                                                                                                                                                                                                                                                                                                                                                                                                                                                                                                                                                                                                                                                                                                                                                                                                                                                                                                                                                                                                                                                                                                                     | V 1                                 | V- /                               | 0                        | 180                                  |  |
| Leisure Contingency         72           Legal Resource         100           LGV Driver Training         10           ICT/Digital Transformation         134           Planning Development         227           Rochford partnership         300         0           Street Scene Initiatives         200         0           Other Licences         3         0           Corporate Training         18         0           Apprentice Incentives         8         0           Staff Recognition & Awards         3         0           Total Specific Reserves         617         (1           Duchess Of Kent/Nightingale         292         (1           Health and Wellbeing         103         0           Land at Hanover House         10         0           Neighbourhood Plan         26         0           Preventing Homelessness         100         (6           Willowbrook Rosen Crescent (S106)         7         0           Open Data Funding to LA's         1         1           Brentwood community hospital         40         0           Cowid 19 - Specific Reserves         5,196         (4,2           COVID 19 - Specific Reserves                                                                                                                                                                                                                                                                                                                                                                                                                                                                                                                                                                                                                                                                                                                                                                                                                                                                                                                                                      |                                     |                                    | 0                        | 200                                  |  |
| Legal Resource         100           LGV Driver Training         10           ICT/Digital Transformation         134           Planning Development         227           Rochford partnership         300         0           Street Scene Initiatives         200         0           Other Licences         3         0           Corporate Training         18         Apprentice Incentives           Staff Recognition & Awards         3         Total Specific Reserves         617         (1           Duchess Of Kent/Nightingale         292         (1           Health and Wellbeing         103         10           Land at Hanover House         10         10           Neighbourhood Plan         26         10           Preventing Homelessness         100         (2           Willowbrook Rosen Crescent (\$106)         7         0           Open Data Funding to LA's         1         1           Brentwood community hospital         40         0           Community rights         38         1           Total COVID 19 - Specific Reserves         5,196         (4,2)           COVID 19         412         1           NNDR Collection Fund Deficit <td< td=""><td></td><td></td><td>0</td><td>72</td></td<>                                                                                                                                                                                                                                                                                                                                                                                                                                                                                                                                                                                                                                                                                                                                                                                                                                                                              |                                     |                                    | 0                        | 72                                   |  |
| LGV Driver Training10ICT/Digital Transformation134Planning Development227Rochford partnership3000Street Scene Initiatives2000Other Licences30Corporate Training18Apprentice Incentives88Staff Recognition & Awards31Total Specific Reserves617(1Duchess Of Kent/Nightingale292(1Health and Wellbeing1031Land at Hanover House1010Neighbourhood Plan2610Preventing Homelessness100(2Willowbrook Rosen Crescent (\$106)71Open Data Funding to LA's11Brentwood community hospital4040Community rights381Total COVID 19 - Specific Reserves5,196(4,2)COVID 194121NNDR Collection Fund Deficit3,724(3,7)Tax Income Guarantee Scheme (CT and NNDR)440(44)ARG Grant24(24)(24)New Burdens Post Payment Reconciliation131                                                                                                                                                                                                                                                                                                                                                                                                                                                                                                                                                                                                                                                                                                                                                                                                                                                                                                                                                                                                                                                                                                                                                                                                                                                                                                                                                                                                                |                                     |                                    | 0                        | 100                                  |  |
| ICT/Digital Transformation                                                                                                                                                                                                                                                                                                                                                                                                                                                                                                                                                                                                                                                                                                                                                                                                                                                                                                                                                                                                                                                                                                                                                                                                                                                                                                                                                                                                                                                                                                                                                                                                                                                                                                                                                                                                                                                                                                                                                                                                                                                                                                      |                                     |                                    | 0                        | 10                                   |  |
| Planning Development         227           Rochford partnership         300         0           Street Scene Initiatives         200         0           Other Licences         3         0           Corporate Training         18         18           Apprentice Incentives         8         8           Staff Recognition & Awards         3         1           Total Specific Reserves         617         (1           Duchess Of Kent/Nightingale         292         (1           Health and Wellbeing         103         103           Land at Hanover House         10         10           Neighbourhood Plan         26         100           Preventing Homelessness         100         (4           Willowbrook Rosen Crescent (\$106)         7         0           Open Data Funding to LA's         1         1           Brentwood community hospital         40         40           Community rights         38         1           Total COVID 19 - Specific Reserves         5,196         (4,2           COVID 19         412         1           NNDR Collection Fund Deficit         3,724         3,7           Tax Income Guarantee Scheme (CT and NNDR)                                                                                                                                                                                                                                                                                                                                                                                                                                                                                                                                                                                                                                                                                                                                                                                                                                                                                                                                         |                                     |                                    | 0                        | 134                                  |  |
| Rochford partnership         300         0           Street Scene Initiatives         200         0           Other Licences         3         0           Corporate Training         18         18           Apprentice Incentives         8         8           Staff Recognition & Awards         3         1           Total Specific Reserves         617         (1           Duchess Of Kent/Nightingale         292         (1           Health and Wellbeing         103         1           Land at Hanover House         10         10           Neighbourhood Plan         26         10           Preventing Homelessness         100         (4           Willowbrook Rosen Crescent (S106)         7         7           Open Data Funding to LA's         1         1           Brentwood community hospital         40         40           Community rights         38         38           Total COVID 19 - Specific Reserves         5,196         (4,2           COVID 19         412           NNDR Collection Fund Deficit         3,724         (3,7           Tax Income Guarantee Scheme (CT and NNDR)         440         (4           ARG Grant         24<                                                                                                                                                                                                                                                                                                                                                                                                                                                                                                                                                                                                                                                                                                                                                                                                                                                                                                                                         |                                     |                                    | 0                        | 227                                  |  |
| Street Scene Initiatives         200         0           Other Licences         3         0           Corporate Training         18         18           Apprentice Incentives         8         8           Staff Recognition & Awards         3         1           Total Specific Reserves         617         (1           Duchess Of Kent/Nightingale         292         (1           Health and Wellbeing         103         103           Land at Hanover House         10         10           Neighbourhood Plan         26         100           Preventing Homelessness         100         (4           Willowbrook Rosen Crescent (S106)         7         7           Open Data Funding to LA's         1         1           Brentwood community hospital         40         40           Community rights         38         1           Total COVID 19 - Specific Reserves         5,196         (4,2           COVID 19         412         1           NNDR Collection Fund Deficit         3,724         (3,7           Tax Income Guarantee Scheme (CT and NNDR)         440         (44           ARG Grant         24         (2           New Burdens Post Pa                                                                                                                                                                                                                                                                                                                                                                                                                                                                                                                                                                                                                                                                                                                                                                                                                                                                                                                                         | 0                                   | (37)                               | (37)                     | 263                                  |  |
| Other Licences         3         C           Corporate Training         18         18           Apprentice Incentives         8         5           Staff Recognition & Awards         3         1           Total Specific Reserves         617         (1           Duchess Of Kent/Nightingale         292         (1           Health and Wellbeing         103         103           Land at Hanover House         10         10           Neighbourhood Plan         26         100           Preventing Homelessness         100         (4           Willowbrook Rosen Crescent (S106)         7         00           Open Data Funding to LA's         1         1           Brentwood community hospital         40         0           Community rights         38         1           Total COVID 19 - Specific Reserves         5,196         (4,2           COVID 19         412         1           NNDR Collection Fund Deficit         3,724         (3,7           Tax Income Guarantee Scheme (CT and NNDR)         440         (44           ARG Grant         24         (2           New Burdens Post Payment Reconciliation         131                                                                                                                                                                                                                                                                                                                                                                                                                                                                                                                                                                                                                                                                                                                                                                                                                                                                                                                                                                  | 0                                   | (182)                              | (182)                    | 18                                   |  |
| Corporate Training         18           Apprentice Incentives         8           Staff Recognition & Awards         3           Total Specific Reserves         617         (1           Duchess Of Kent/Nightingale         292         (1           Health and Wellbeing         103         103           Land at Hanover House         10         10           Neighbourhood Plan         26         100           Preventing Homelessness         100         (4           Willowbrook Rosen Crescent (S106)         7         00           Open Data Funding to LA's         1         1           Brentwood community hospital         40         0           Community rights         38         1           Total COVID 19 - Specific Reserves         5,196         (4,2           COVID 19         412         1           NNDR Collection Fund Deficit         3,724         (3,7           Tax Income Guarantee Scheme (CT and NNDR)         440         (44           ARG Grant         24         (2           New Burdens Post Payment Reconciliation         131                                                                                                                                                                                                                                                                                                                                                                                                                                                                                                                                                                                                                                                                                                                                                                                                                                                                                                                                                                                                                                              | 0                                   | (3)                                | (3)                      | 0                                    |  |
| Apprentice Incentives  Staff Recognition & Awards  Total Specific Reserves  Duchess Of Kent/Nightingale  Health and Wellbeing  Land at Hanover House  Neighbourhood Plan  Preventing Homelessness  Willowbrook Rosen Crescent (S106)  Open Data Funding to LA's  Brentwood community hospital  Community rights  Total COVID 19 - Specific Reserves  COVID 19  NNDR Collection Fund Deficit  Tax Income Guarantee Scheme (CT and NNDR)  ARG Grant  Neighbourhood  Reserves  Staff Recognition & 8  617  (11  (12  (12  (13  (14  (14  (15  (15  (15  (15  (15  (15                                                                                                                                                                                                                                                                                                                                                                                                                                                                                                                                                                                                                                                                                                                                                                                                                                                                                                                                                                                                                                                                                                                                                                                                                                                                                                                                                                                                                                                                                                                                                              |                                     | (3)                                | 0                        | 18                                   |  |
| Staff Recognition & Awards         3           Total Specific Reserves         617         (1           Duchess Of Kent/Nightingale         292         (1           Health and Wellbeing         103         10           Land at Hanover House         10         10           Neighbourhood Plan         26         100         (4           Preventing Homelessness         100         (7         00         (7         00         0         (4         0         0         0         0         0         0         0         0         0         0         0         0         0         0         0         0         0         0         0         0         0         0         0         0         0         0         0         0         0         0         0         0         0         0         0         0         0         0         0         0         0         0         0         0         0         0         0         0         0         0         0         0         0         0         0         0         0         0         0         0         0         0         0         0         0         0                                                                                                                                                                                                                                                                                                                                                                                                                                                                                                                                                                                                                                                                                                                                                                                                                                                                                                                                                                                        |                                     |                                    | 0                        | 8                                    |  |
| Total Specific Reserves617(1Duchess Of Kent/Nightingale292(1Health and Wellbeing103Land at Hanover House10Neighbourhood Plan26Preventing Homelessness100(aWillowbrook Rosen Crescent (S106)7Open Data Funding to LA's1Brentwood community hospital40Community rights38Total COVID 19 - Specific Reserves5,196(4,2)COVID 19412NNDR Collection Fund Deficit3,724(3,7)Tax Income Guarantee Scheme (CT and NNDR)440(44)ARG Grant24(2New Burdens Post Payment Reconciliation131                                                                                                                                                                                                                                                                                                                                                                                                                                                                                                                                                                                                                                                                                                                                                                                                                                                                                                                                                                                                                                                                                                                                                                                                                                                                                                                                                                                                                                                                                                                                                                                                                                                      |                                     |                                    | 0                        | 3                                    |  |
| Duchess Of Kent/Nightingale  Health and Wellbeing  Land at Hanover House  Neighbourhood Plan  Preventing Homelessness  Willowbrook Rosen Crescent (S106)  Open Data Funding to LA's  Brentwood community hospital  Community rights  Total COVID 19 - Specific Reserves  COVID 19  NNDR Collection Fund Deficit  Tax Income Guarantee Scheme (CT and NNDR)  ARG Grant  New Burdens Post Payment Reconciliation  10  (1)  (2)  (1)  (2)  (1)  (1)  (2)  (1)  (2)  (1)  (2)  (1)  (2)  (1)  (2)  (1)  (3)  (4)  (4)  (4)  (4)  (4)  (4)  (4                                                                                                                                                                                                                                                                                                                                                                                                                                                                                                                                                                                                                                                                                                                                                                                                                                                                                                                                                                                                                                                                                                                                                                                                                                                                                                                                                                                                                                                                                                                                                                                       | (16)                                | (16)                               | (16)                     | 601                                  |  |
| Health and Wellbeing Land at Hanover House 10 Neighbourhood Plan Preventing Homelessness 100 Willowbrook Rosen Crescent (S106) Open Data Funding to LA's Brentwood community hospital Community rights 38 Total COVID 19 - Specific Reserves COVID 19 NNDR Collection Fund Deficit Tax Income Guarantee Scheme (CT and NNDR) ARG Grant New Burdens Post Payment Reconciliation                                                                                                                                                                                                                                                                                                                                                                                                                                                                                                                                                                                                                                                                                                                                                                                                                                                                                                                                                                                                                                                                                                                                                                                                                                                                                                                                                                                                                                                                                                                                                                                                                                                                                                                                                  | (12)                                | (12)                               | (12)                     | 280                                  |  |
| Land at Hanover House10Neighbourhood Plan26Preventing Homelessness100Willowbrook Rosen Crescent (S106)7Open Data Funding to LA's1Brentwood community hospital40Community rights38Total COVID 19 - Specific Reserves5,196(4,2)COVID 19412NNDR Collection Fund Deficit3,724(3,7)Tax Income Guarantee Scheme (CT and NNDR)440(4,4)ARG Grant24(2,4)New Burdens Post Payment Reconciliation131                                                                                                                                                                                                                                                                                                                                                                                                                                                                                                                                                                                                                                                                                                                                                                                                                                                                                                                                                                                                                                                                                                                                                                                                                                                                                                                                                                                                                                                                                                                                                                                                                                                                                                                                       | ()                                  | ()                                 | 0                        | 103                                  |  |
| Neighbourhood Plan26Preventing Homelessness100(4Willowbrook Rosen Crescent (S106)7Open Data Funding to LA's1Brentwood community hospital40Community rights38Total COVID 19 - Specific Reserves5,196(4,2COVID 19412NNDR Collection Fund Deficit3,724(3,7Tax Income Guarantee Scheme (CT and NNDR)440(44ARG Grant24(2New Burdens Post Payment Reconciliation131                                                                                                                                                                                                                                                                                                                                                                                                                                                                                                                                                                                                                                                                                                                                                                                                                                                                                                                                                                                                                                                                                                                                                                                                                                                                                                                                                                                                                                                                                                                                                                                                                                                                                                                                                                   |                                     |                                    | 0                        | 10                                   |  |
| Preventing Homelessness 100 (A) Willowbrook Rosen Crescent (S106) 7 Open Data Funding to LA's 1 Brentwood community hospital 40 Community rights 38  Total COVID 19 - Specific Reserves 5,196 (4,2)  NNDR Collection Fund Deficit 3,724 (3,7) Tax Income Guarantee Scheme (CT and NNDR) 440 (4,2)  ARG Grant 24 (2) New Burdens Post Payment Reconciliation 131                                                                                                                                                                                                                                                                                                                                                                                                                                                                                                                                                                                                                                                                                                                                                                                                                                                                                                                                                                                                                                                                                                                                                                                                                                                                                                                                                                                                                                                                                                                                                                                                                                                                                                                                                                 |                                     |                                    | 0                        | 26                                   |  |
| Willowbrook Rosen Crescent (S106) 7  Open Data Funding to LA's 1  Brentwood community hospital 40  Community rights 38  Total COVID 19 - Specific Reserves 5,196 (4,2)  NNDR Collection Fund Deficit 3,724 (3,7)  Tax Income Guarantee Scheme (CT and NNDR) 440 (440)  ARG Grant 24 (2)  New Burdens Post Payment Reconciliation 131                                                                                                                                                                                                                                                                                                                                                                                                                                                                                                                                                                                                                                                                                                                                                                                                                                                                                                                                                                                                                                                                                                                                                                                                                                                                                                                                                                                                                                                                                                                                                                                                                                                                                                                                                                                            | (4)                                 | (4)                                | (4)                      | 96                                   |  |
| Open Data Funding to LA's1Brentwood community hospital40Community rights38Total COVID 19 - Specific Reserves5,196(4,2)COVID 19412NNDR Collection Fund Deficit3,724(3,7)Tax Income Guarantee Scheme (CT and NNDR)440(4,4)ARG Grant24(2,2)New Burdens Post Payment Reconciliation131                                                                                                                                                                                                                                                                                                                                                                                                                                                                                                                                                                                                                                                                                                                                                                                                                                                                                                                                                                                                                                                                                                                                                                                                                                                                                                                                                                                                                                                                                                                                                                                                                                                                                                                                                                                                                                              | ( ' '                               | ( · )                              | 0                        | 7                                    |  |
| Brentwood community hospital 40 Community rights 38  Total COVID 19 - Specific Reserves 5,196 (4,2)  COVID 19 412  NNDR Collection Fund Deficit 3,724 (3,7)  Tax Income Guarantee Scheme (CT and NNDR) 440 (4,2)  ARG Grant 24 (2)  New Burdens Post Payment Reconciliation 131                                                                                                                                                                                                                                                                                                                                                                                                                                                                                                                                                                                                                                                                                                                                                                                                                                                                                                                                                                                                                                                                                                                                                                                                                                                                                                                                                                                                                                                                                                                                                                                                                                                                                                                                                                                                                                                 |                                     |                                    | 0                        | 1                                    |  |
| Community rights38Total COVID 19 - Specific Reserves5,196(4,2)COVID 19412NNDR Collection Fund Deficit3,724(3,7)Tax Income Guarantee Scheme (CT and NNDR)440(4,2)ARG Grant24(2)New Burdens Post Payment Reconciliation131                                                                                                                                                                                                                                                                                                                                                                                                                                                                                                                                                                                                                                                                                                                                                                                                                                                                                                                                                                                                                                                                                                                                                                                                                                                                                                                                                                                                                                                                                                                                                                                                                                                                                                                                                                                                                                                                                                        |                                     |                                    | 0                        | 40                                   |  |
| Total COVID 19 - Specific Reserves  COVID 19  NNDR Collection Fund Deficit  Tax Income Guarantee Scheme (CT and NNDR)  ARG Grant  New Burdens Post Payment Reconciliation  5,196  (4,2  (3,7  440  (440  (440  (440  (440  (440  (440  (440  (440  (440  (440  (440  (440  (440  (440  (440  (440  (440  (440  (440  (440  (440  (440  (440  (440  (440  (440  (440  (440  (440  (440  (440  (440  (440  (440  (440  (440  (440  (440  (440  (440  (440  (440  (440  (440  (440  (440  (440  (440  (440  (440  (440  (440  (440  (440  (440  (440  (440  (440  (440  (440  (440  (440  (440  (440  (440  (440  (440  (440  (440  (440  (440  (440  (440  (440  (440  (440  (440  (440  (440  (440  (440  (440  (440  (440  (440  (440  (440  (440  (440  (440  (440  (440  (440  (440  (440  (440  (440  (440  (440  (440  (440  (440  (440  (440  (440  (440  (440  (440  (440  (440  (440  (440  (440  (440  (440  (440  (440  (440  (440  (440  (440  (440  (440  (440  (440  (440  (440  (440  (440  (440  (440  (440  (440  (440  (440  (440  (440  (440  (440  (440  (440  (440  (440  (440  (440  (440  (440  (440  (440  (440  (440  (440  (440  (440  (440  (440  (440  (440  (440  (440  (440  (440  (440  (440  (440  (440  (440  (440  (440  (440  (440  (440  (440  (440  (440  (440  (440  (440  (440  (440  (440  (440  (440  (440  (440  (440  (440  (440  (440  (440  (440  (440  (440  (440  (440  (440  (440  (440  (440  (440  (440  (440  (440  (440  (440  (440  (440  (440  (440  (440  (440  (440  (440  (440  (440  (440  (440  (440  (440  (440  (440  (440  (440  (440  (440  (440  (440  (440  (440  (440  (440  (440  (440  (440  (440  (440  (440  (440  (440  (440  (440  (440  (440  (440  (440  (440  (440  (440  (440  (440  (440  (440  (440  (440  (440  (440  (440  (440  (440  (440  (440  (440  (440  (440  (440  (440  (440  (440  (440  (440  (440  (440  (440  (440  (440  (440  (440  (440  (440  (440  (440  (440  (440  (440  (440  (440  (440  (440  (440  (440  (440  (440  (440  (440  (440  (440  (440  (440  (440  (440  (440  (440  (440  (440  (440  (440  (440  (440  (44  |                                     |                                    | 0                        | 38                                   |  |
| COVID 19  NNDR Collection Fund Deficit  Tax Income Guarantee Scheme (CT and NNDR)  ARG Grant  New Burdens Post Payment Reconciliation  412  (3,7  440  (44)  (2)  (2)                                                                                                                                                                                                                                                                                                                                                                                                                                                                                                                                                                                                                                                                                                                                                                                                                                                                                                                                                                                                                                                                                                                                                                                                                                                                                                                                                                                                                                                                                                                                                                                                                                                                                                                                                                                                                                                                                                                                                           | 4,214)                              | (4,214)                            | (4,214)                  | 982                                  |  |
| NNDR Collection Fund Deficit  Tax Income Guarantee Scheme (CT and NNDR)  ARG Grant  New Burdens Post Payment Reconciliation  3,724  (3,7  440  (44)  (2)  (2)                                                                                                                                                                                                                                                                                                                                                                                                                                                                                                                                                                                                                                                                                                                                                                                                                                                                                                                                                                                                                                                                                                                                                                                                                                                                                                                                                                                                                                                                                                                                                                                                                                                                                                                                                                                                                                                                                                                                                                   | .,,                                 | (1)=1.1                            | 0                        | 412                                  |  |
| Tax Income Guarantee Scheme (CT and NNDR)  ARG Grant  New Burdens Post Payment Reconciliation  131                                                                                                                                                                                                                                                                                                                                                                                                                                                                                                                                                                                                                                                                                                                                                                                                                                                                                                                                                                                                                                                                                                                                                                                                                                                                                                                                                                                                                                                                                                                                                                                                                                                                                                                                                                                                                                                                                                                                                                                                                              | 3,724)                              | (3,724)                            | (3,724)                  | 0                                    |  |
| ARG Grant 24 (2 New Burdens Post Payment Reconciliation 131                                                                                                                                                                                                                                                                                                                                                                                                                                                                                                                                                                                                                                                                                                                                                                                                                                                                                                                                                                                                                                                                                                                                                                                                                                                                                                                                                                                                                                                                                                                                                                                                                                                                                                                                                                                                                                                                                                                                                                                                                                                                     | (440)                               | (440)                              | (440)                    | 0                                    |  |
| New Burdens Post Payment Reconciliation 131                                                                                                                                                                                                                                                                                                                                                                                                                                                                                                                                                                                                                                                                                                                                                                                                                                                                                                                                                                                                                                                                                                                                                                                                                                                                                                                                                                                                                                                                                                                                                                                                                                                                                                                                                                                                                                                                                                                                                                                                                                                                                     | (24)                                | (24)                               | (24)                     | 0                                    |  |
|                                                                                                                                                                                                                                                                                                                                                                                                                                                                                                                                                                                                                                                                                                                                                                                                                                                                                                                                                                                                                                                                                                                                                                                                                                                                                                                                                                                                                                                                                                                                                                                                                                                                                                                                                                                                                                                                                                                                                                                                                                                                                                                                 | ( <del>-</del> ')                   | (47)                               | 0                        | 131                                  |  |
| 1 /n ' '/                                                                                                                                                                                                                                                                                                                                                                                                                                                                                                                                                                                                                                                                                                                                                                                                                                                                                                                                                                                                                                                                                                                                                                                                                                                                                                                                                                                                                                                                                                                                                                                                                                                                                                                                                                                                                                                                                                                                                                                                                                                                                                                       | (26)                                | (26)                               | (26)                     | 0                                    |  |
| New Burdens for SBSG (covid-19) Discretionary scheme 130                                                                                                                                                                                                                                                                                                                                                                                                                                                                                                                                                                                                                                                                                                                                                                                                                                                                                                                                                                                                                                                                                                                                                                                                                                                                                                                                                                                                                                                                                                                                                                                                                                                                                                                                                                                                                                                                                                                                                                                                                                                                        | (20)                                | (20)                               | 0                        | 130                                  |  |
| New Burdens LADGF (covid-19)  225                                                                                                                                                                                                                                                                                                                                                                                                                                                                                                                                                                                                                                                                                                                                                                                                                                                                                                                                                                                                                                                                                                                                                                                                                                                                                                                                                                                                                                                                                                                                                                                                                                                                                                                                                                                                                                                                                                                                                                                                                                                                                               |                                     |                                    | 0                        | 225                                  |  |
| Test and Trace Admin 64                                                                                                                                                                                                                                                                                                                                                                                                                                                                                                                                                                                                                                                                                                                                                                                                                                                                                                                                                                                                                                                                                                                                                                                                                                                                                                                                                                                                                                                                                                                                                                                                                                                                                                                                                                                                                                                                                                                                                                                                                                                                                                         |                                     |                                    | 0                        | 64                                   |  |
| New burdens CT Hardship Fund and BRR 20                                                                                                                                                                                                                                                                                                                                                                                                                                                                                                                                                                                                                                                                                                                                                                                                                                                                                                                                                                                                                                                                                                                                                                                                                                                                                                                                                                                                                                                                                                                                                                                                                                                                                                                                                                                                                                                                                                                                                                                                                                                                                         |                                     |                                    | 0                        | 20                                   |  |